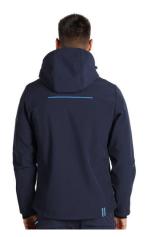

### Specification

Softshell hooded jacket. Softshell jacket with a hood, brushed fleece lining, and reflective details. The hood and hem feature adjustable elastic drawcords. Sleeves have Velcro straps for width adjustment at the cuffs and thumbholes. Two front zippered pockets, a chest pocket, and a sleeve pocket. The YKK waterproof zipper provides extra protection against moisture..