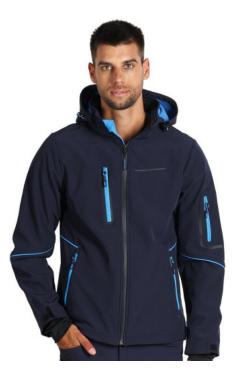

### Specification

Softshell hooded jacket. Softshell jacket with a hood, brushed fleece lining, and reflective details. The hood and hem feature adjustable elastic drawcords. Sleeves have Velcro straps for width adjustment at the cuffs and thumbholes. Two front zippered pockets, a chest pocket, and a sleeve pocket. The YKK waterproof zipper provides extra protection against moisture..